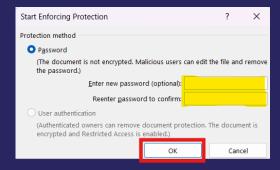

- Stop (Off) functionality allows edits to content of the form
- Start (On) functionality disables edits to content of the form. When turning back on you will be asked for a password, you do not need to type in a password, just click "okay"