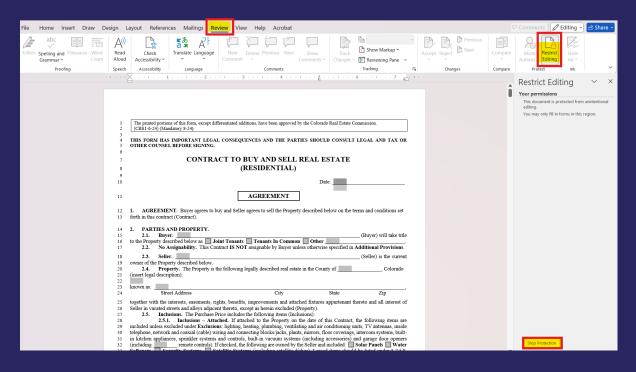

#### CBA-CLE Forms now use Stop Protection

Stop Protection allows for editing the content of the form.

To turn this function on/off, use the "Review" tab on the top to open "Restrict Editing". "Stop Protection" will turn off and "Start Enforcing Protection" will turn on.

- Stop (Off) functionality allows edits to content of the form
- Start (On) functionality disables edits to content of the form. When turning back on you will be asked for a password, you do not need to type in a password, just click "okay"