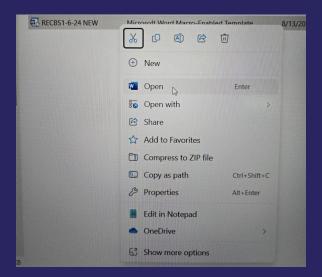

#### CBA-CLE Forms are now Word Macro-Enabled Templates

There are two ways to open the new form

- 1. Double click the file name to open a **copy** of the form. You will need to name this file when saving.
- 2. Right click the file and choose "open" which will open the original file. [See image below]