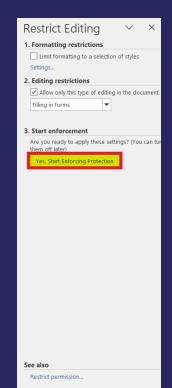

#### CBA-CLE Forms now use Stop Protection

Stop Protection allows for editing the content of the form.

To turn this function on/off, use the "Review" tab on the top to open "Restrict Editing". "Stop Protection" will turn off and "Start Enforcing Protection" will turn on.

- Stop (Off) functionality allows edits to content of the form
- Start (On) functionality disables edits to content of the form. When turning back on you will be asked for a password, you do not need to type in a password, just click "okay"